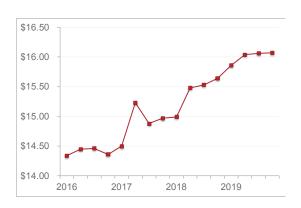

The overall vacancy rate concluded 2019 at 6.9 percent – virtually unchanged for the previous five quarters. By comparison, the overall retail vacancy rate at the start of 2010 was 12.2 percent.

Rental rates have clawed back almost all that they lost following the Great Recession, ending the fourth quarter last year slightly above an overall asking rate of \$16 per-square-foot (\$16.07 psf). Rates were last seen around this level at the close of the first quarter in 2010, when the overall asking rental rate was \$16.89 per foot. The low point in this cycle was 1Q2015 with rents dipping to \$13.70 psf; they have inched upward ever since then.