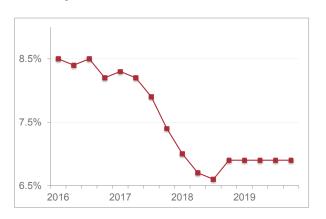

The overall vacancy rate concluded 2019 at 6.9 percent – virtually unchanged for the previous five quarters. By comparison, the overall retail vacancy rate at the start of 2010 was 12.2 percent.

Rental rates have clawed back almost all that they lost following the Great Recession, ending the fourth quarter last year slightly above an overall asking rate of \$16 per-square-foot (\$16.07 psf). Rates were last seen around this level at the close of the first quarter in 2010, when the overall asking rental rate was \$16.89 per foot. The low point in this cycle was 1Q2015 with rents dipping to \$13.70 psf; they have inched upward ever since then.