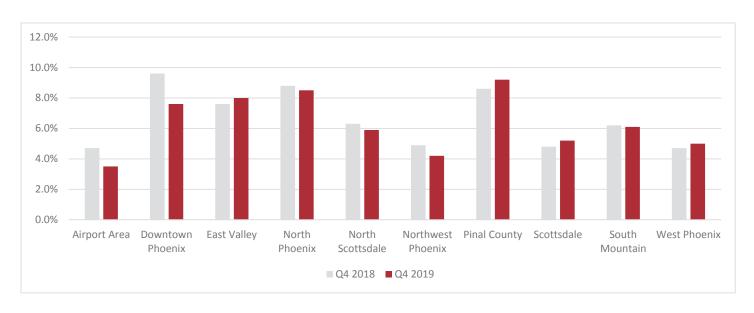

5,495<br>(16,075)<br>149,396<br>29,555<br>                                                                                 | \ \ \ \ \ \ \ \ \ \ \ \ \ \ \ \ \ \ \  | 13,500<br>13,500<br>13,500<br>13,500<br>118,247<br>10,800<br>129,047<br>346,603<br>21,400<br>368,003 |                                                     | 46,007<br>177,981<br>7,489<br>-<br>-<br>7,489<br>4,000<br>-<br>83,785<br>8,087<br>95,872<br>348,638<br>80,000<br>244,174<br>498,447<br>1,171,259 |                                                | \$25.44<br>\$29.83<br>-<br>\$24.84<br>\$16.34<br>\$17.83<br>\$15.51<br>-<br>\$16.36<br>\$15.50<br>\$15.64<br>\$19.12<br>\$8.00<br>\$22.16<br>\$14.96<br>\$14.96 |

### Q4 2019 RETAIL MARKET METRO PHOENIX

### Rental Rates



### Vacancy Rates



### Retail Submarket Vacancy Rates



The Retail Market is a compilation that includes general retail, regional mall, power and lifestyle centers and shopping center buildings. Some information contained herein has been obtained from third party sources deemed reliable but has not been independently verified by NAI Horizon. NAI Horizon makes no warranties or representations as to the completeness or accuracy thereof. NAI Horizon makes no guarantee about projections, opinions, assumptions or estimates. Occasionally corrected or updated information becomes available for both current and historical data thereby invalidating specific comparison to previously issued reports.





### Retail Submarkets

- 1 Airport Area
- 2 Downtown Phoenix
- (3) East Valley
- (4) North Phoenix
- (5) North Scottsdale
- 6 Northwest Phoenix
- 7 Scot