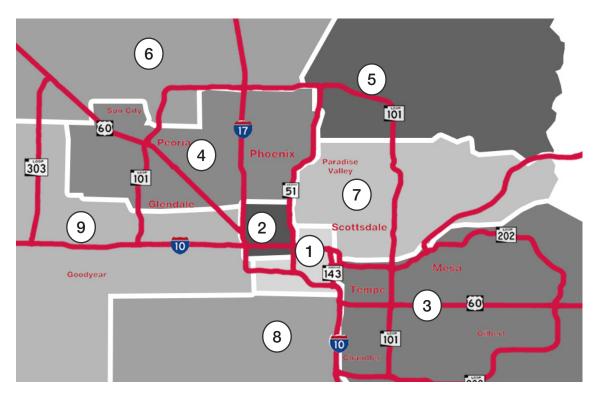

### Phoenix Market Snapshot

| Market          |                |               |          | Net         | RBA Under    | Average     |
|-----------------|----------------|---------------|----------|-------------|--------------|-------------|
| Overview        | Total RBA      | Vacant SF     | Vacant % | Absorption  | Construction | Rental Rate |
| Power/Lifestyle | 33,250,059 SF  | 1,811,397 SF  | 5.4%     | 206,014 SF  | 244,174 SF   | \$22.16 NNN |
| Regional Mall   | 15,240,207 SF  | 1,312,014 SF  | 8.6%     | 500 SF      | 80,000 SF    | \$8.00 NNN  |
| General         | 74,321,637 SF  | 3,051,439 SF  | 4.1%     | 208,526 SF  | 348,638 SF   | \$19.12 NNN |
| Shopping Center | 108,824,853 SF | 9,829,528 SF  | 9.0%     | (10,863) SF | 498,447 SF   | \$14.96 NNN |
| Overall Total   | 232,435,940 SF | 16,016,603 SF | 6.9%     | 411,166 SF  | 1,171,259 SF | \$16.07 NNN |