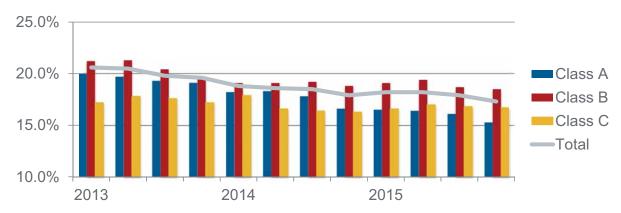

Vacancy rates also continued in the right direction in 2015. The fourth quarter ended with an overall vacancy rate of 19.6%, down from 20.6% at the beginning of the year. The vacancy rate for the Phoenix office sector hasn't dropped below 20% since 2008 and saw rates close to 23% in 2011, so while still above the historical average, steady improvements have been made and will likely continue into 2016. Overall, Class B space continues to have the highest vacancy rate at 18.5%, while Class A space has continued to tighten dramatically in the last few years, dropping from 20% in 2013 to 15.3% at the end of 2015.

#### Office Vacancy Rates

The Office Market is a compilation that includes Class A, Class B, and Class C buildings with at least 10,000 SF of space. Medical office buildings are included. Some information contained herein has been obtained from third party sources deemed reliable but has not been independently verified by NAI Horizon. NAI Horizon makes no warranties or representations as to the completeness or accuracy thereof. NAI Horizon makes no guarantee about projections, opinions, assumptions or estimates. Occasionally corrected or updated information becomes available for both current and historical data thereby invalidating specific comparison to previously issued reports.