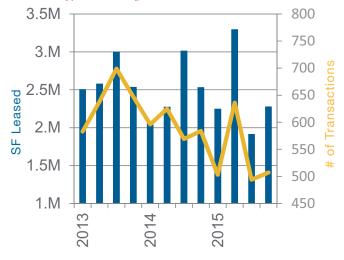

ass C    | 12,173,730  | 2,037,982       | 16.70%            | 41,456                  | -             | -                   | \$16.07                |
| Total      | 141,191,605 | 24,457,753      | 17.30%            | 2,011,820               | 1,541,826     | 2,673,730           | \$22.46                |
| Total 3Q15 | 139,669,779 | 24,947,747      | 17.90%            | 841,152                 | 420,250       | 4,050,556           | \$22.12                |
| Total 2Q15 | 139,249,529 | 25,368,649      | 18.20%            | 522,324                 | 625,335       | 4,174,935           | \$21.80                |
| Total 1Q15 | 138,646,751 | 25,298,149      | 18.20%            | 53,122                  | 323,761       | 4,566,411           | \$21.55                |

#### Leasing Activity



#### Sales Activity



#### Office Vacancy Rates



The Office Market is a compilation that includes Class A, Class B, and Class C buildings with at least 10,000 SF of space. Medical office buildings are included. Some information contained herein has been obtained from third party sources deemed reliable but has not been independently verified by NAI Horizon. NAI Horizon makes no warranties or representations as to the completeness or accuracy thereof. NAI Horizon makes no guarantee about projections, opinions, assumptions or estimates. Occasionally corrected or updated information becomes available for both current and historical data thereby invalidating specific comparison to previously issued reports.

## Phoenix Submarkets

| Class A   1,774.510   204.486   15.00%   0.00%   11.07%