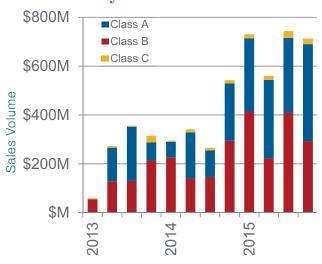

The final quarter of 2015 was a strong showing for the Phoenix office market. Finishing the year on a high note, the market showed positive progress in every indicator, with absorption and deliveries at an all-year high, trampling Q4 2014 numbers at an astounding rate. Total net absorption for the fourth quarter was over 2 million, the highest that the Phoenix office market has seen in over 10 years. This is especially impressive considering that new deliveries of space to the market were almost double that of last year, and was the largest year of new space since 2008. Tenant demand is surging thanks to a growing economy and population, bringing more jobs to the Valley with anticipation of even more growth in 2016.

The largest sale transaction of the quarter was a collection of four buildings consisting of 966,000 SF of office and street-level retail space in the Camelback Esplanade complex which sold for \$279 million, or about \$289 per SF. The buyer, LBA Realty, is expected to complete a repositioning of the property to open up the retail space and create outdoor common areas. The largest lease transaction this quarter was 206,333 SF in Glendale to AAA Arizona at 5353 W Bell Rd.

#### Leasing Activity

#### Sales Activity