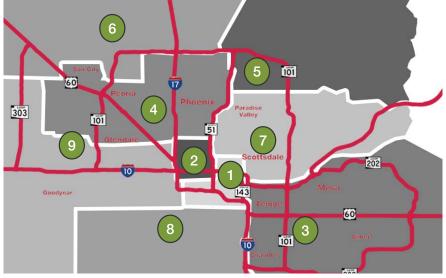

#### RETAIL SUBMARKETS

- 1 Airport Area
- 2 Downtown Phoenix
- 3 East Valley
- 4 North Phoenix
- 5 North Scottsdale

- 6 Northwest Phoenix
- 7 Scottsdale
- 8 South Mountain
- 9 West Phoenix