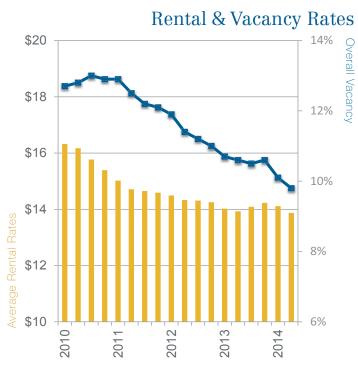

#### Vacancy

- Decreased to 9.8% in Q4 from 10.6% in Q1 2014
- General retail space reported the lowest vacancy rate at 5.5%
- Shopping center space reported the highest vacancy rate in the Valley at 13.9%

#### Rental Rates (NNN)

- Rates rates decreased slightly throughout 2014, starting the year at \$14.09 and ending the year at \$13.87
- The Scottsdale submarkets continued to fetch the highest average rental rates, hovering around \$19.00
- The North and West Phoenix submarkets reported the lowest rental rates, around \$12