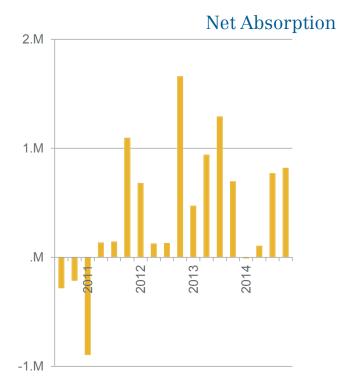

#### **Net Absorption**

In Q4 2014, 817,405 SF was absorbed in the Phoenix Metro Retail Market making it the best quarter in 2014

#### Market Overview

|         |                |               |          | Net        | RBA        | RBA Under    | Average     |
|---------|----------------|---------------|----------|------------|------------|--------------|-------------|
|         | Total RBA      | Vacant SF     | Vacant % | Absorption | Delivered  | Construction | Rental Rate |
| Q4 2014 | 216,353,127 SF | 21,233,177 SF | 9.8%     | 817,405    | 377,959 SF | 427,043 SF   | \$13.87 PSF |
| Q3 2014 | 216,214,222 SF | 22,911,677 SF | 10.1%    | 808,776    | 136,208 SF | 733,897 SF   | \$14.12 PSF |
| Q2 2014 | 216,105,300 SF | 22,611,531 SF | 10.5%    | 384,597    | 62,694 SF  | 775,739 SF   | \$14.20 PSF |
| Q1 2014 | 216,095,727 SF | 22,986,555 SF | 10.6%    | 195        | 123,376 SF | 405,697 SF   | \$14.09 PSF |