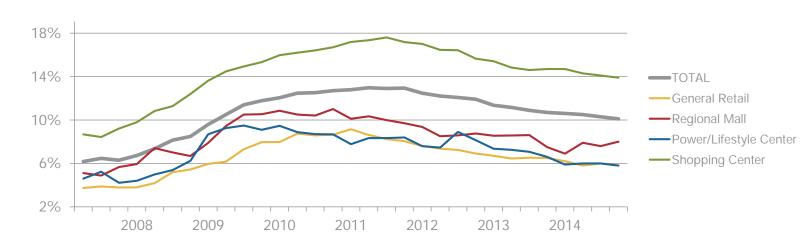

#### Vacancy

- Decreased to 9.8% in Q4 from 10.6% in Q1 2014
- General retail space reported the lowest vacancy rate at 5.5%
- Shopping center space reported the highest vacancy rate in the Valley at 13.9%

#### Retail Vacancy Rates

The Retail Market is a compilation that includes general retail, regional mall, power and lifestyle centers and shopping center buildings. Some information contained herein has been obtained from third party sources deemed reliable but has not been independently verified by NAI Horizon. NAI Horizon makes no warranties or representations as to the completeness or accuracy thereof. NAI Horizon makes no guarantee about projections, opinions, assumptions or estimates. Occasionally corrected or updated information becomes available for both current and historical data thereby invalidating specific comparison to previously issued reports.