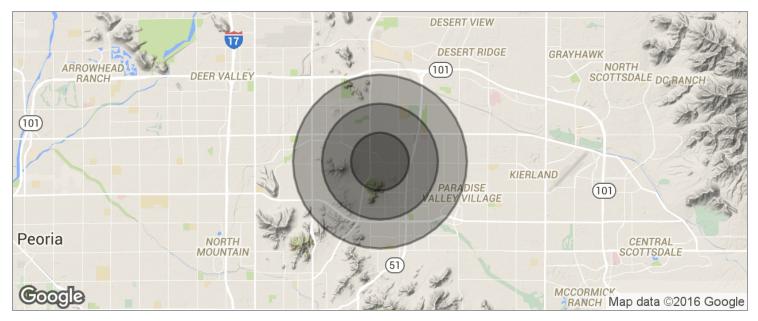

## Demographics Map

| Population                              | 1 Mile          | 2 Miles        | 3 Miles        |  |
|-----------------------------------------|-----------------|----------------|----------------|--|
| TOTAL POPULATION                        | 21,359          | 64,775         | 136,986        |  |
| MEDIAN AGE                              | 30.6            | 35.2           | 36.6           |  |
| MEDIAN AGE (MALE)                       | 30.6            | 34.5           | 35.4           |  |
| MEDIAN AGE (FEMALE)                     | 31.3            | 36.8           | 38.4           |  |
|                                         |                 |                |                |  |
| Households & Income                     | 1 Mile          | 2 Miles        | 3 Miles        |  |
| Households & Income<br>TOTAL HOUSEHOLDS | 1 Mile<br>7,608 | 2 Miles 25,320 | 3 Miles 56,549 |  |
|                                         |                 |                |                |  |
| TOTAL HOUSEHOLDS                        | 7,608           | 25,320         | 56,549         |  |