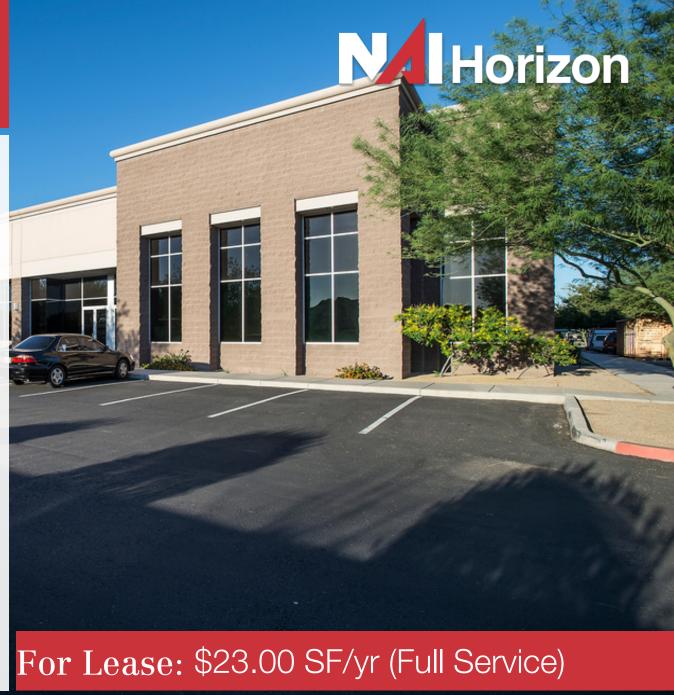

For Lease

### West 101 Business Center

1830-1850 N. 95th Ave.

Phoenix, AZ 85037

#### **Property Features**

- ▶ 118,000+/- SF flex office space
- Minimal load factor
- Exterior access to suites
- High quality tenants including Aetna, ITT, Arizona West Endoscopy
- Freeway visibility/access from I-10& Loop 101
- High-end image and functionality
- ▶ 18' clear heights/grade-level access
- Spec suites available
- 4:1,000 parking ratio (expandable)
- Covered/reserved parking available