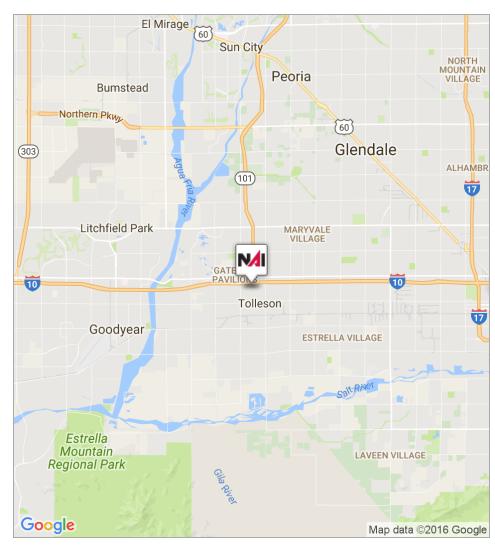

For Lease

### West 101 Business Center

1830-1850 N. 95th Ave.

Phoenix, AZ 85037

#### **Property Features**

- ▶ 118,000+/- SF flex office space
- Minimal load factor
- Exterior access to suites
- High quality tenants including Aetna, ITT, Arizona West Endoscopy
- Freeway visibility/access from I-10& Loop 101
- High-end image and functionality
- ▶ 18' clear heights/grade-level access
- Spec suites available
- 4:1,000 parking ratio (expandable)
- Covered/reserved parking available



Tyler Smith

+1 602.393.6785 • tyler.smith@naihorizon.com

NAI Horizon 2944 N 44th St Phoenix, AZ 85018 +1 602 955 4000 naihorizon.com

Office For Lease

### West 101 Business Center

### Additional Photos







#### West 101 Business Center

# Location Maps







Office For Lease

#### West 101 Business Center

# $\underset{Map}{\mathsf{Retailer}}$





#### West 101 Business Center

# $\underset{Map}{\mathsf{Demographics}}$

| Population          | 1 Mile    | 3 Miles   | 5 Miles   |
|---------------------|-----------|-----------|-----------|
| TOTAL POPULATION    | 9,612     | 96,599    | 265,766   |
| MEDIAN AGE          | 25.9      | 26.7      | 26.8      |
| MEDIAN AGE (MALE)   | 23.4      | 25.4      | 25.8      |
| MEDIAN AGE (FEMALE) | 27.1      | 27.5      | 27.5      |
|                     |           |           |           |
| Housholds & Income  | 1 Mile    | 3 Miles   | 5 Miles   |
| TOTAL HOUSEHOLDS    | 2,661     | 27,761    | 76,046    |
| # OF PERSONS PER HH | 3.6       | 3.5       | 3.5       |
| AVERAGE HH INCOME   | \$64,2