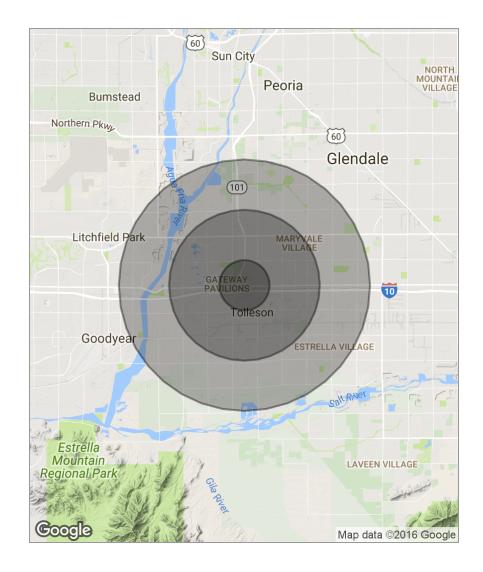

# $\underset{Map}{\mathsf{Demographics}}$

| Population          | 1 Mile    | 3 Miles   | 5 Miles   |
|---------------------|-----------|-----------|-----------|
| TOTAL POPULATION    | 9,612     | 96,599    | 265,766   |
| MEDIAN AGE          | 25.9      | 26.7      | 26.8      |
| MEDIAN AGE (MALE)   | 23.4      | 25.4      | 25.8      |
| MEDIAN AGE (FEMALE) | 27.1      | 27.5      | 27.5      |
|                     |           |           |           |
| Housholds & Income  | 1 Mile    | 3 Miles   | 5 Miles   |
| TOTAL HOUSEHOLDS    | 2,661     | 27,761    | 76,046    |
| # OF PERSONS PER HH | 3.6       | 3.5       | 3.5       |
| AVERAGE HH INCOME   | \$64,235  | \$60,229  | \$60,079  |
| AVERAGE HOUSE VALUE | \$185,143 | \$192,658 | \$194,154 |
| Race                | 1 Mile    | 3 Miles   | 5 Miles   |
| % WHITE             | 76.4%     | 74.1%     | 72.5%     |
| % BLACK             | 9.4%      | 8.7%      | 8.2%      |
| % ASIAN             | 3.3%      | 2.1%      | 2.1%      |
| % HAWAIIAN          | 0.0%      | 0.2%      | 0.1%      |
| % INDIAN            | 0.2%      | 0.9%      | 1.2%      |
| % OTHER             | 6.8%      | 10.6%     | 13.0%     |
| Ethnicity           | 1 Mile    | 3 Miles   | 5 Miles   |