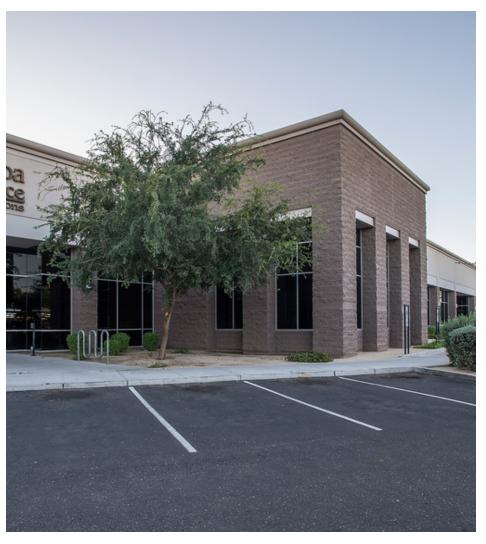

For Lease

### West 101 Business Center

1830-1850 N. 95th Ave.

Phoenix, AZ 85037

#### **Property Features**

- ▶ 118,000+/- SF flex office space
- Minimal load factor
- Exterior access to suites
- High quality tenants including Aetna, ITT, Arizona West Endoscopy
- Freeway visibility/access from I-10& Loop 101
- High-end image and functionality
- ▶ 18' clear heights/grade-level access
- Spec suites available
- 4:1,000 parking ratio (expandable)
- Covered/reserved parking available



Tyler Smith

+1 602.393.6785 • tyler.smith@naihorizon.com

NAI Horizon 2944 N 44th St Phoenix, AZ 85018 +1 602 955 4000 naihorizon.com

Office For Lease

### West 101 Business Center

### Additional Photos







#### West 101 Business Center

# Location Maps







Office For Lease

#### West 101 Business Center

# $\underset{Map}{\mathsf{Retailer}}$





#### West 101 Business Center

# $\underset{Map}{\mathsf{Demographics}}$

| Population          | 1 Mile    | 3 Miles   | 5 Miles   |
|---------------------|-----------|-----------|-----------|
| TOTAL POPULATION    | 9,612     | 96,599    | 265,766   |
| MEDIAN AGE          | 25.9      | 26.7      | 26.8      |
| MEDIAN AGE (MALE)   | 23.4      | 25.4      | 25.8      |
| MEDIAN AGE (FEMALE) | 27.1      | 27.5      | 27.5      |
|                     |           |           |           |
| Housholds & Income  | 1 Mile    | 3 Miles   | 5 Miles   |
| TOTAL HOUSEHOLDS    | 2,661     | 27,761    | 76,046    |
| # OF PERSONS PER HH | 3.6       |