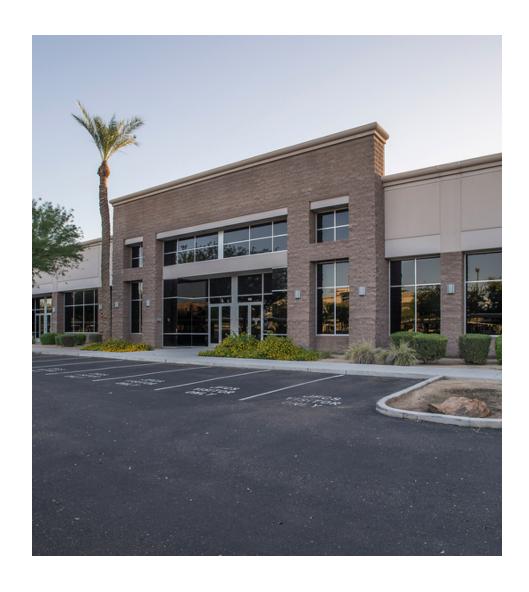

For Lease

### West 101 Business Center

1830-1850 N. 95th Ave.

Phoenix, AZ 85037

#### **Property Features**

- ▶ 118,000+/- SF flex office space
- Minimal load factor
- Exterior access to suites
- High quality tenants including Aetna, ITT, Arizona West Endoscopy
- Freeway visibility/access from I-10& Loop 101
- High-end image and functionality
- ▶ 18' clear heights/grade-level access
- Spec suites available
- 4:1,000 parking ratio (expandable)
- Covered/reserved parking available



Tyler Smith

+1 602.393.6785 • tyler.smith@naihorizon.com

NAI Horizon 2944 N 44th St Phoenix, AZ 85018 +1 602 955 4000 naihorizon.com

Office For Lease

### West 101 Business Center

### Additional Photos







#### West 101 Business Center

# Location Maps







Office For Lease

#### West 101 Business Center

# $\underset{Map}{\mathsf{Retailer}}$





#### West 101 Business Center

# $\underset{Map}{\mathsf{Demographics}}$

| Population          | 1 Mile    | 3 Miles   | 5 Miles   |
|---------------------|-----------|-----------|-----------|
| TOTAL POPULATION    | 9,612     | 96,599    | 265,766   |
| MEDIAN AGE          | 25.9      | 26.7      | 26.8      |
| MEDIAN AGE (MALE)   | 23.4      | 25.4      | 25.8      |
| MEDIAN AGE (FEMALE) | 27.1      | 27.5      | 27.5      |
|                     |           |           |           |
| Housholds & Income  | 1 Mile    | 3 Miles   | 5 Miles   |
| TOTAL HOUSEHOLDS    | 2,661     | 27,761    | 76,046    |
| # OF PERSONS PER HH | 3.6