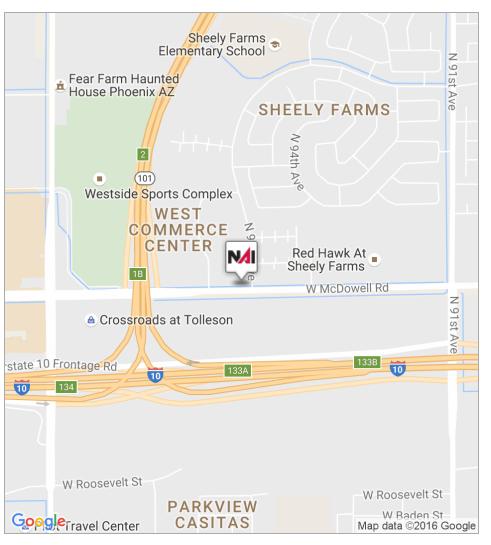

For Lease

### West 101 Business Center

1830-1850 N. 95th Ave.

Phoenix, AZ 85037

#### **Property Features**

- ▶ 118,000+/- SF flex office space
- Minimal load factor
- Exterior access to suites
- High quality tenants including Aetna, ITT, Arizona West Endoscopy
- Freeway visibility/access from I-10& Loop 101
- High-end image and functionality
- ▶ 18' clear heights/grade-level access
- Spec suites available
- 4:1,000 parking ratio (expandable)
- Covered/reserved parking available



Tyler Smith

+1 602.393.6785 • tyler.smith@naihorizon.com

NAI Horizon 2944 N 44th St Phoenix, AZ 85018 +1 602 955 4000 naihorizon.com

Office For Lease

### West 101 Business Center

### Additional Photos







#### West 101 Business Center

# Location Maps







Office For Lease

#### West 101 Business Center

# $\underset{Map}{\mathsf{Retailer}}$





#### West 101 Business Center

# $\underset{Map}{\mathsf{Demographics}}$

| Population          | 1 Mile    | 3 Miles   | 5 Miles   |
|---------------------|-----------|-----------|-----------|
| TOTAL POPULATION    | 9,612     | 96,599    | 265,766   |
| MEDIAN AGE          | 25.9      | 26.7      | 26.8      |
| MEDIAN AGE (MALE)   | 23.4      | 25.4      | 25.8      |
| MEDIAN AGE (FEMALE) | 27.1      | 27.5      | 27.5      |
|                     |           |           |           |
| Housholds & Income  | 1 Mile    | 3 Miles   | 5 Miles   |
| TOTAL HOUSEHOLDS    | 2,661     | 27,761    | 76,046    |
| # OF PERSONS PER HH | 3.6       | 3.5       | 3.5       |
| AVERAGE HH INCOME   | \$64