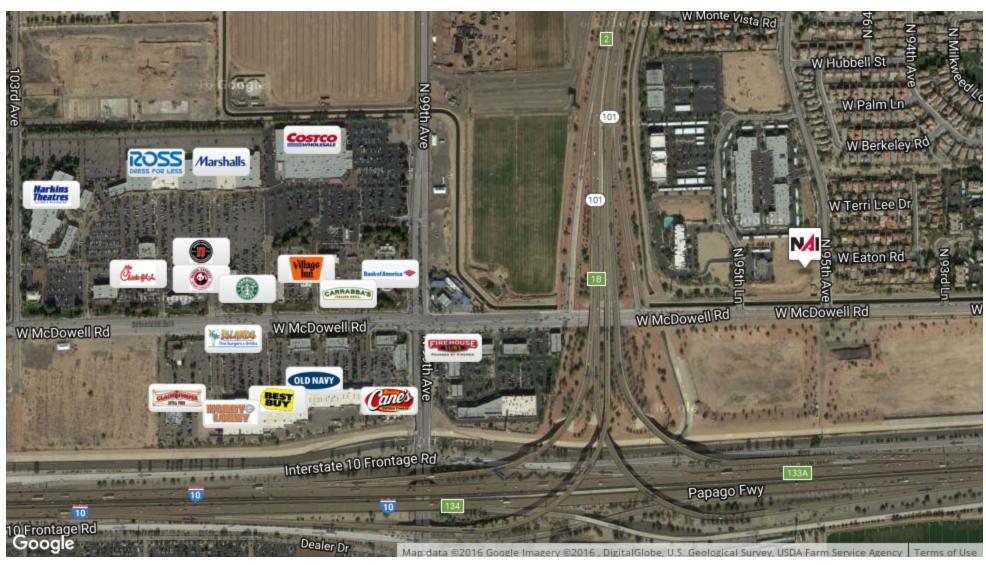

1850 N. 95th Ave.

Phoenix, AZ 85037

#### **Property Features**

- ▶ 118,000+/- SF flex office space
- Minimal load factor
- Exterior access to suites
- High quality tenants including Aetna, ITT, Arizona West Endoscopy
- Freeway visibility/access from I-10& Loop 101
- High-end image and functionality
- ▶ 18' clear heights/grade-level access
- Spec suites available
- 4:1,000 parking ratio (expandable)
- Covered/reserved parking available



Tyler Smith

+1 602.393.6785 • tyler.smith@naihorizon.com

NAI Horizon 2944 N 44th St Phoenix, AZ 85018 +1 602 955 4000 naihorizon.com

Office For Lease

### West 101 Business Center

### Additional Photos







#### West 101 Business Center

# Location Maps







Office For Lease

#### West 101 Business Center

# $\underset{Map}{\mathsf{Retailer}}$





#### West 101 Business Center

# $\underset{Map}{\mathsf{Demographics}}$

| Population          | 1 Mile    | 3 Miles   | 5 Miles   |
|---------------------|-----------|-----------|-----------|
| TOTAL POPULATION    | 9,612     | 96,599    | 265,766   |
| MEDIAN AGE          | 25.9      | 26.7      | 26.8      |
| MEDIAN AGE (MALE)   | 23.4      | 25.4      | 25.8      |
| MEDIAN AGE (FEMALE) | 27.1      | 27.5      | 27.5      |
|                     |           |           |           |
| Housholds & Income  | 1 Mile    | 3 Miles   | 5 Miles   |
| TOTAL HOUSEHOLDS    | 2,661     | 27,761    | 76,046    |
| # OF PERSONS PER HH | 3.6       | 3.5       | 3.5       |
| AVERAGE HH INCOME   | \$64,235  | \$60,229  | \$60,079  |
| AVERAGE HOUSE VALUE | \$185,143 | \$192,658 | \$194,154 |
|